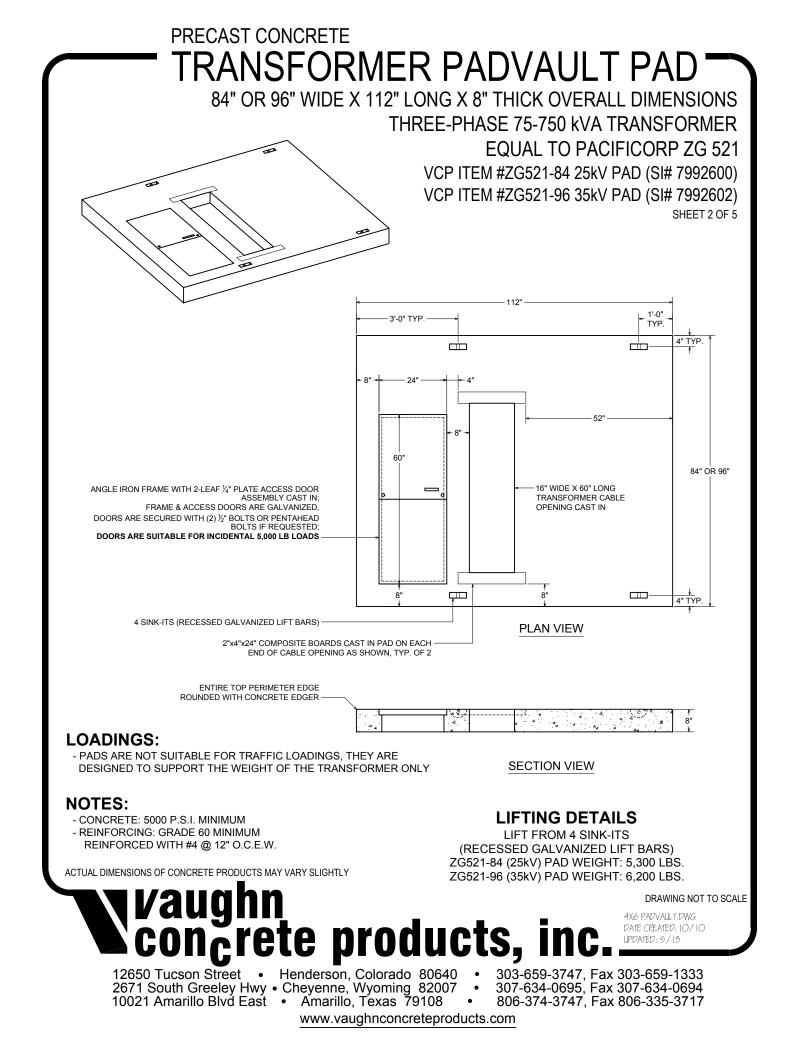

- CONCRETE: 5000 P.S.I. MINIMUM - REINFORCING: GRADE 60 MINIMUM
- REINFORCED WITH #4 @ 12" O.C.E.W.

12650 Tucson Street

ACTUAL DIMENSIONS OF CONCRETE PRODUCTS MAY VARY SLIGHTLY

## DRAWING NOT TO SCALE

4X6 PADVAULT, DWG DATE CREATED: 10/10 UPDATED: 5/13

vaughn con<sub>c</sub>rete products, i 303-659-3747, Fax 303-659-1333 307-634-0695, Fax 307-634-0694 806-374-3747, Fax 806-335-3717

2671 South Greeley Hwy • Cheyenne, Wyoming 82007 10021 Amarillo Blvd East • Amarillo, Texas 79108 www.vaughnconcreteproducts.com

• Henderson, Colorado 80640