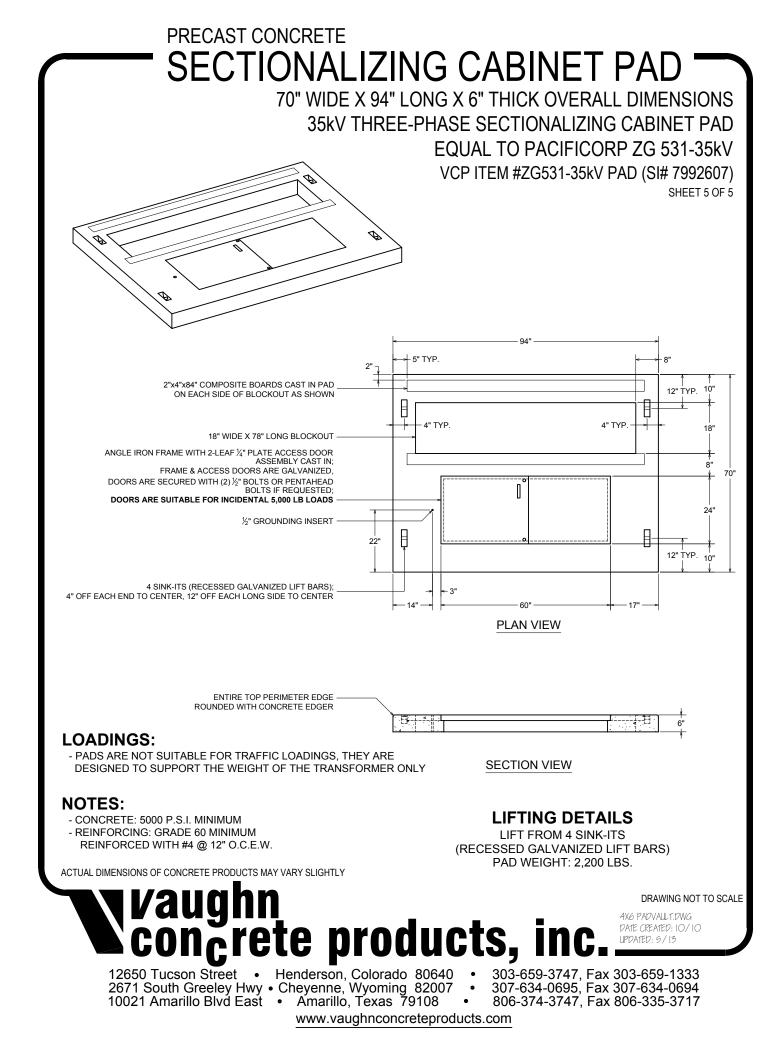

- CONCRETE: 5000 P.S.I. MINIMUM - REINFORCING: GRADE 60 MINIMUM
- REINFORCED WITH #4 @ 12" O.C.E.W.

12650 Tucson Street

ACTUAL DIMENSIONS OF CONCRETE PRODUCTS MAY VARY SLIGHTLY

## DRAWING NOT TO SCALE

4X6 PADVAULT, DWG DATE CREATED: 10/10 UPDATED: 5/13

vaughn con<sub>c</sub>rete products, i 303-659-3747, Fax 303-659-1333 307-634-0695, Fax 307-634-0694 806-374-3747, Fax 806-335-3717

2671 South Greeley Hwy • Cheyenne, Wyoming 82007 10021 Amarillo Blvd East • Amarillo, Texas 79108 www.vaughnconcreteproducts.com

• Henderson, Colorado 80640