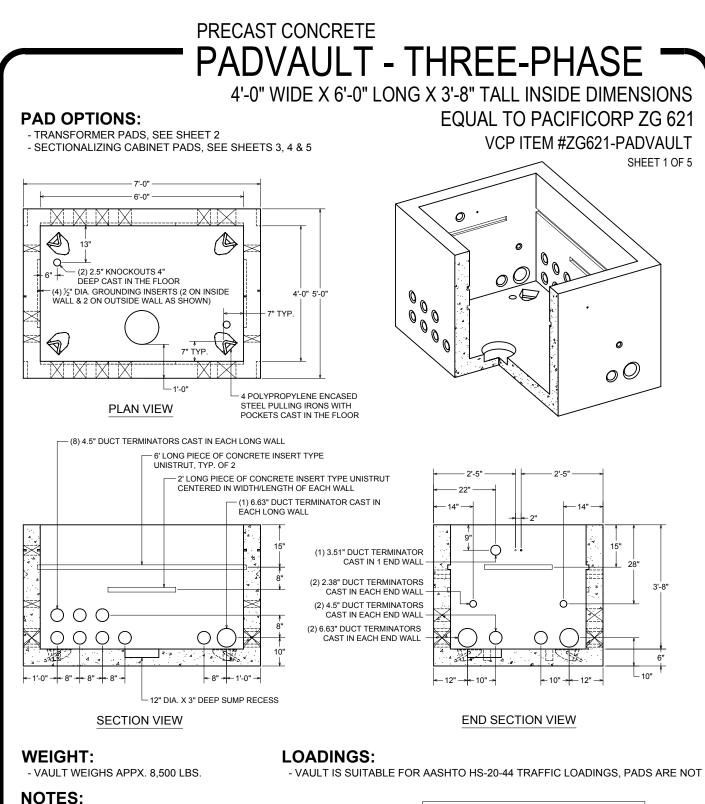

## LIFTING DETAILS:

VAULT TO LIFT FROM: - (4) LIFT NOTCHES - (4) PULLING IRONS IN THE FLOOR

## DRAWING NOT TO SCALE

4X6 PADVAULT, DWG DATE CREATED: 10/10 UPDATED: 5/13

vaughn con<sub>c</sub>rete products, i 303-659-3747, Fax 303-659-1333 307-634-0695, Fax 307-634-0694 806-374-3747, Fax 806-335-3717