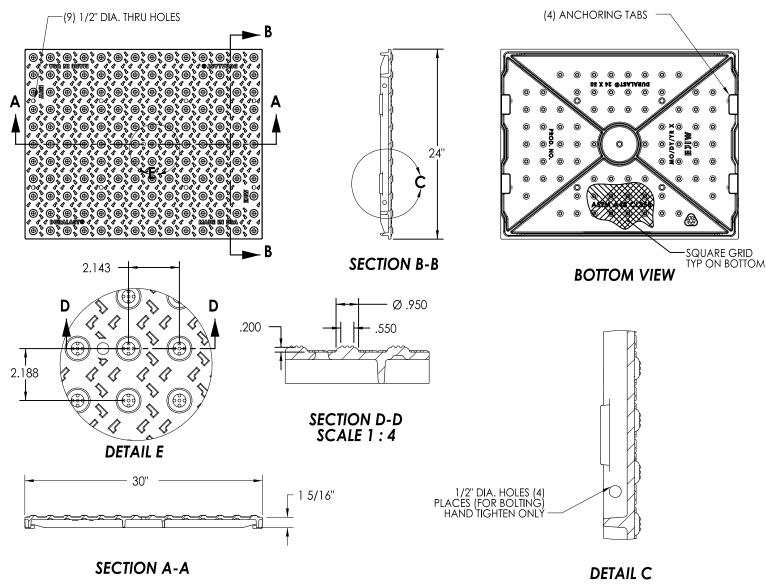

# PRODUCT NUMBER 00700721

#### DESIGN FEATURES

MATERIALS: COVER -GRAY IRON ASTM A48 CL35B **DESIGN LOAD:** N/A COATING: UNDIPPED OPEN AREA N/A

#### DESIGN INTENT

DETECTABLE WARNING PLATE COMPLIANT WITH ADA ACCESSIBILITY GUIDELINES

CORROSION RESISTANCE MAINTENANCE FREE SIMPLIFIED INSTALLATION

## INCLUDED FEATURES

SLIP RESISTANT SURFACE with the LL? registered trademark ANCHORING TABS: HOLDS DWP IN CONCRETE **BOLTING:** CONNECTS MULTIPLE PLATES

## WEIGHT

82 LBS.

DRAWING DETAILS

ORIGINAL DRAWINGEW 6/23/2009

DEF 7/19/2010