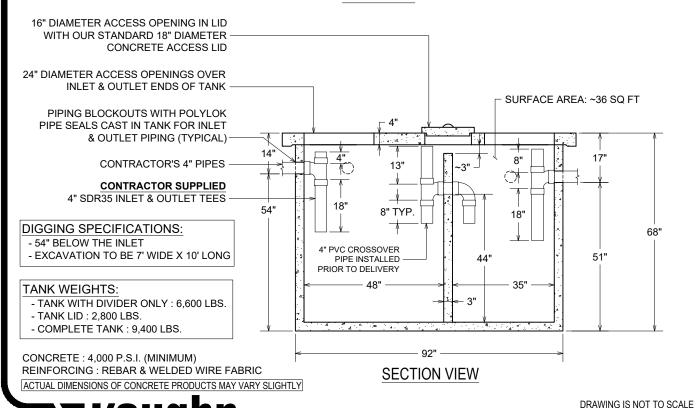

WITHSTANDS UP TO 6' OF BURY, RISERS ARE AVAILABLE FOR INLET & OUTLET

## **OPTIONS:**

- CONCRETE ADAPTER FOR 20" ID HDPE RISER
- RISER ADAPTER FOR 24" ID HDPE RISER

PIPING KNOCKOUTS 18" FROM END OF TANK TO CENTER OF KNOCKOUT TO ALLOW FOR CONCRETE TO BE BROKEN OUT TO ALLOW FOR SIDE INLET OR OUTLET PIPE AT SAME HEIGHT AS STANDARD INLET & OUTLET, TYP. OF 4