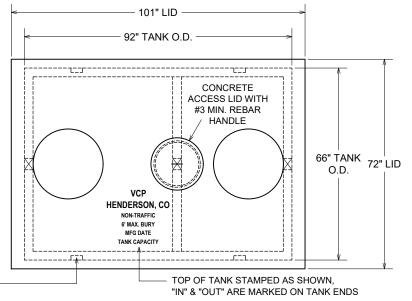

## MONOLITHIC BODY NO SEAMS OR JOINTS

3" THICK FLOOR & WALLS, 4" THICK LID

2 COMPARTMENT TANK WITH APPROXIMATELY 60% OF CAPACITY ON INLET SIDE

TANK IS PROVIDED WITH NOTCHES IN SIDEWALLS FOR SLIP-IN DIVIDER WALL

## SEPTIC TANK

1000 GALLON CAPACITY NON-TRAFFIC LOADINGS

MANUFACTURED TO ASTM C1227

## **PLAN VIEW**

concrete products, in

1000 GAL. MONO-SEPTIC TANK, NON-TRAFFIC.DWG DATE CREATED: 10/15 UPDATED: 8/2021

12650 Tucson Street • Henderson, Colorado 80640 • 303-659-3747, Fax 303-659-1333