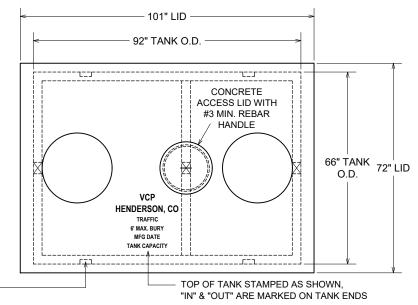

## MONOLITHIC BODY NO SEAMS OR JOINTS

3" THICK FLOOR & WALLS, 8" THICK LID

2 COMPARTMENT TANK WITH APPROXIMATELY 60% OF CAPACITY ON INLET SIDE

TANK IS PROVIDED WITH NOTCHES IN SIDEWALLS FOR SLIP-IN DIVIDER WALL

## **PLAN VIEW**

1000 GAL. MONO-SEPTIC TANK, TRAFFIC.DWG ncrete products, inc

12650 Tucson Street • Henderson, Colorado 80640 • 303-659-3747, Fax 303-659-1333