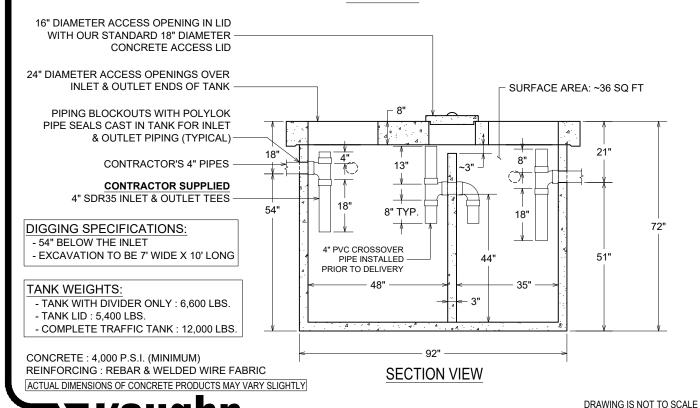

WITHSTANDS UP TO 6' OF BURY, RISERS ARE AVAILABLE FOR INLET & OUTLET

## OPTIONS:

- 24" ID CONCRETE MANHOLE RISERS
- CAST IRON RINGS & COVERS

PIPING KNOCKOUTS 18" FROM END OF TANK TO CENTER OF KNOCKOUT TO ALLOW FOR CONCRETE TO BE BROKEN OUT TO ALLOW FOR SIDE INLET OR **OUTLET PIPE AT SAME HEIGHT AS** STANDARD INLET & OUTLET, TYP. OF 4