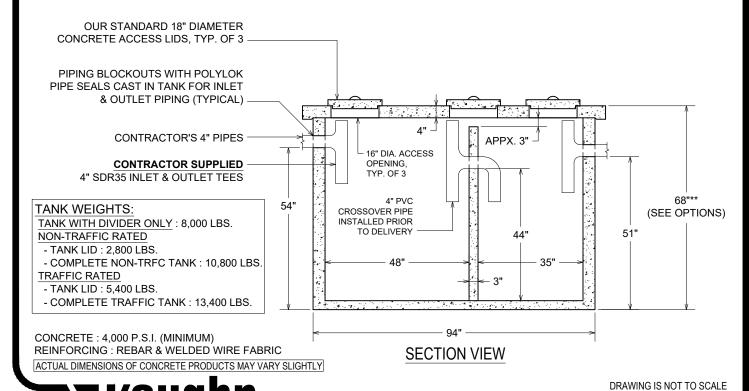

### **MONOLITHIC BODY** NO SEAMS OR JOINTS

3" THICK FLOOR 4" THICK WALLS & 4" THICK LID

2 COMPARTMENT TANK WITH APPROXIMATELY 60% OF CAPACITY ON **INLET SIDE** 

TANK IS PROVIDED WITH NOTCHES IN SIDEWALLS FOR SLIP-IN DIVIDER WALL

WITHSTANDS UP TO 6' OF BURY, RISERS ARE AVAILABLE FOR INLET & OUTLET

#### **OPTIONS:**

- \*\*8" THICK LID FOR TRAFFIC LOADINGS
- 24" I.D. MANHOLE RISERS
- CAST IRON RINGS & COVERS

#### DIGGING SPECIFICATIONS:

- 54" BELOW THE INLET
- EXCAVATION TO BE 7' WIDE X 10' LONG
- SEE OUR INSTALLATION GUIDELINES PRIOR TO INSTALLING THIS TANK

IT IS THE EXCAVATOR'S OR **INSTALLER'S RESPONSIBILITY** TO REQUEST OUR **INSTALLATION GUIDELINES** PRIOR TO INSTALLING THIS **TANK** 