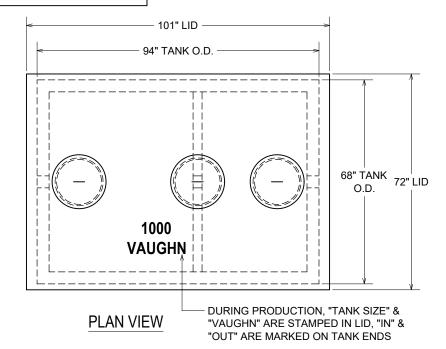

### **MONOLITHIC BODY** NO SEAMS OR JOINTS

3" THICK FLOOR 4" THICK WALLS & 4" THICK LID

2 COMPARTMENT TANK WITH APPROXIMATELY 60% OF CAPACITY ON **INLET SIDE** 

TANK IS PROVIDED WITH NOTCHES IN SIDEWALLS FOR SLIP-IN DIVIDER WALL

## SEPTIC TANK 1000 GALLON CAPACITY

PRECAST CONCRETE

STANDARD FOR TEXAS