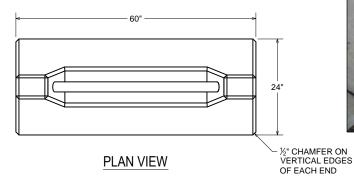

## BARRIER BOLLARD

24" WIDE X 60" LONG X 32" TALL OVERALL DIMENSIONS

- **GREAT FOR PROTECTING STORE FRONTS, SCHOOLS** 
  - & RECREATIONAL FACILITIES OF ALL TYPES!
- **GREAT FOR HITCHING HORSES!**
- **GREAT FOR SECURING BICYCLES!**

STANDARD BOLLARDS SHOWN WITH GREY CONCRETE FORM FINISH