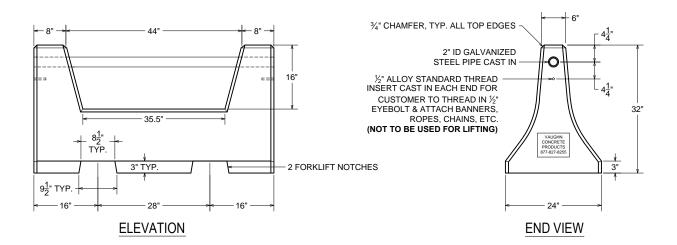

## BARRIER BOLLARD

24" WIDE X 60" LONG X 32" TALL OVERALL DIMENSIONS

- **GREAT FOR PROTECTING STORE FRONTS, SCHOOLS** 
  - & RECREATIONAL FACILITIES OF ALL TYPES!
- **GREAT FOR HITCHING HORSES!**
- **GREAT FOR SECURING BICYCLES!**

#### WEIGHT:

- BOLLARD WEIGHS APPX. 1,480 LBS.

#### NOTES:

- CONCRETE: 4000 P.S.I. MINIMUM
- REINFORCING: GRADE 60 MINIMUM

#### FINISH:

- STANDARD GREY CONCRETE FORM FINISH

ACTUAL DIMENSIONS OF CONCRETE PRODUCTS MAY VARY SLIGHTLY

- **EXCELLENT FOR TRAFFIC CONTROL!**
- **EASILY MOVED WITH A SMALL FORKLIFT!**
- CABLE. ROPE OR PENNANT BANNER CAN EASILY BE STRUNG FROM BOLLARD TO **BOLLARD THROUGH THE 2" ID GALVANIZED STEEL PIPE!**