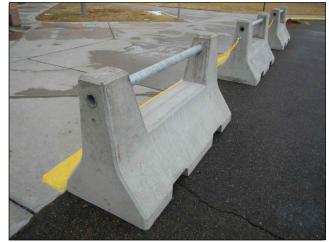

## BARRIER BOLLARD

24" WIDE X 60" LONG X 32" TALL OVERALL DIMENSIONS

- **GREAT FOR PROTECTING STORE FRONTS, SCHOOLS** 
  - & RECREATIONAL FACILITIES OF ALL TYPES!
- **GREAT FOR HITCHING HORSES!**
- **GREAT FOR SECURING BICYCLES!**

STANDARD BOLLARDS SHOWN WITH GREY CONCRETE FORM FINISH

#### FINISH:

- STANDARD GREY CONCRETE FORM FINISH

ACTUAL DIMENSIONS OF CONCRETE PRODUCTS MAY VARY SLIGHTLY

- **EXCELLENT FOR TRAFFIC CONTROL!**
- **EASILY MOVED WITH A SMALL FORKLIFT!**
- CABLE. ROPE OR PENNANT BANNER CAN EASILY BE STRUNG FROM BOLLARD TO **BOLLARD THROUGH THE 2" ID GALVANIZED STEEL PIPE!**