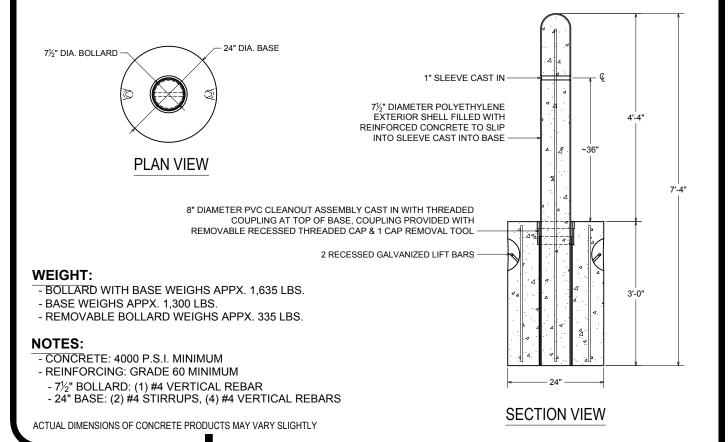

## BASE WITH REMOVABLE BOLLARD

NO SECONDARY POUR REQUIRED!!!

- **EXCELLENT FOR TEMPORARILY RESTRICTING VEHICULAR** ACCESS TO DRIVEWAYS, PATHWAYS, ETC.
- GREAT FOR PROTECTING STORE FRONTS, GAS PUMPS. FENCING, GATES, SCHOOLS, TRANSFORMERS, SWITCH **GEAR & UTILITIES OF ALL TYPES**
- ROTO MOLDED POLYETHYLENE EXTERIOR SHELL FILLED WITH REINFORCED CONCRETE
- RED, BLUE, GRANITE LIGHT GRAY OR GRANITE DARK **GRAY BOLLARDS ARE AVAILABLE AS SPECIAL ORDER** ITEMS (MIN. ORDER OF 20 REQUIRED)
- **CONTRACTOR FRIENDLY ~ EASY INSTALLATION**
- **IMPACT RESISTANT**
- **UV RESISTANT**
- IF THE BOLLARD GETS DAMAGED...LIFT THE DAMAGED **BOLLARD OUT & SLIDE A NEW BOLLARD IN!**

7½" DIAMETER X 7'-4" LONG

vaughn con<sub>c</sub>rete products, i

BASE WITH REMOVABLE BOLLARD, DWG DATE CREATED: 11/13

DRAWING NOT TO SCALE

12650 Tucson Street • Henderson, Colorado 80640 2671 South Greeley Hwy • Cheyenne, Wyoming 82007 • 10021 Amarillo Blvd East • Amarillo, Texas 79108 •