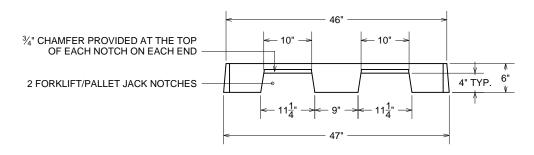

## SHOOTING BENCH PAD

SHOOTING BENCH INSTALLED ON PAD

FASILY MOVABLE WITH A PALLET JACK

(6) 1/2" NATURAL COARSE THREAD GALVÁNIZED STEEL INSERTS CAST IN

4 CORNERS CHAMFERED

**46" AT TOP** 47" AT BOTTOM 8<sup>5</sup>/<sub>8</sub>" TYP. 46" AT TOP 47" AT BOTTOM 4" TYP

### **PLAN VIEW**

#### WEIGHT:

• PAD WEIGHS APPX, 1,200 LBS.

FRONT ELEVATION