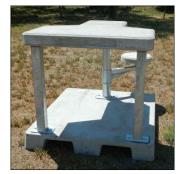

## PRECAST CONCRETE SHOOTING BENCH

- DURABLE PRECAST CONCRETE TOP & SEAT!
- STEEL MOUNTING PLATES, LEGS, SEAT ARM & SEAT POST!
- SHOOTING BENCH CAN BE RELOCATED!

- PRECAST CONCRETE TOP & SEAT SUPPLIED WITH A STANDARD GRAY FORM FINISH
- DURABLE PRECAST TOP IS APPROXIMATELY 42" WIDE X 42" LONG X 4" THICK
- OVERALL HEIGHT OF SHOOTING BENCH IS APPROXIMATELY 36"
- ENTIRE SHOOTING BENCH ASSEMBLY WEIGHS APPROXIMATELY 580 LBS.

## vaughn Concrete products, inc

SHOOTING BENCH, 2WG

12650 Tucson Street • Henderson, Colorado 80640 • 2671 South Greeley Hwy • Cheyenne, Wyoming 82007 • 10021 Amarillo Blvd East • Amarillo, Texas 79108 •