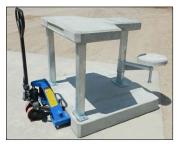

## SHOOTING BENCH PAD

SHOOTING BENCH INSTALLED ON PAD

FASILY MOVABLE WITH A PALLET JACK

(6) 1/2" NATURAL COARSE THREAD GALVÁNIZED STEEL INSERTS CAST IN

4 CORNERS CHAMFERED

**46" AT TOP** 47" AT BOTTOM 8<sup>5</sup>/<sub>8</sub>" TYP. 46" AT TOP 47" AT BOTTOM 4" TYP