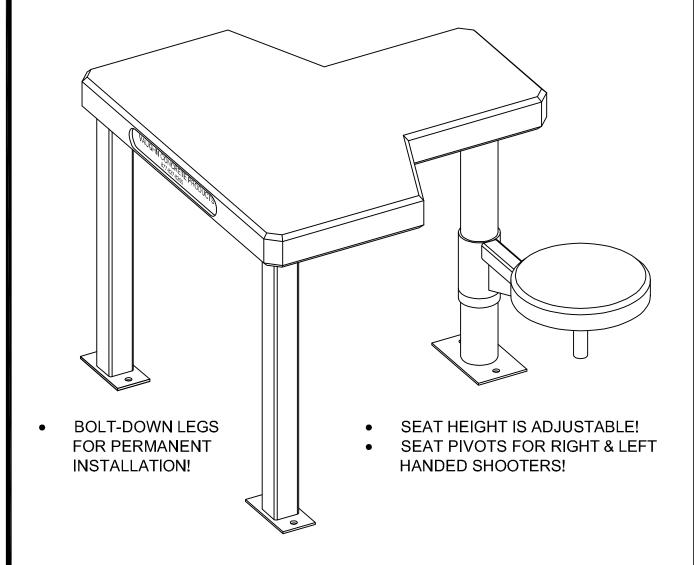

## PRECAST CONCRETE SHOOTING BENCH

- DURABLE PRECAST CONCRETE TOP & SEAT!
- STEEL MOUNTING PLATES, LEGS, SEAT ARM & SEAT POST!
- SHOOTING BENCH CAN BE RELOCATED!

- PRECAST CONCRETE TOP & SEAT SUPPLIED WITH A STANDARD GRAY FORM FINISH
- DURABLE PRECAST TOP IS APPROXIMATELY 42" WIDE X 42" LONG X 4" THICK
- OVERALL HEIGHT OF SHOOTING BENCH IS APPROXIMATELY 36"
- ENTIRE SHOOTING BENCH ASSEMBLY WEIGHS APPROXIMATELY 580 LBS.

## vaughn Concrete products, inc

SHOOTING BENCH, 2WG

12650 Tucson Street • Henderson, Colorado 80640 • 2671 South Greeley Hwy • Cheyenne, Wyoming 82007 • 10021 Amarillo Blvd East • Amarillo, Texas 79108 •