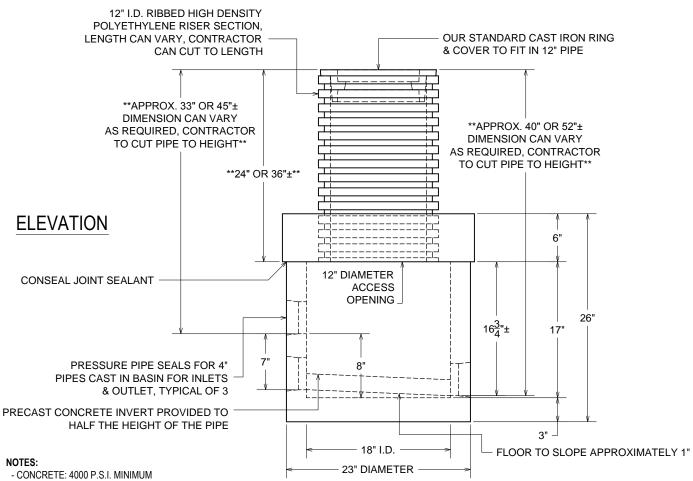

## SAMPLING BASIN

24" DIA. X 6" THICK LID

18" I.D. X 17" HIGH INSIDE DIMENSIONS VCP ITEM #SAMPLING BASIN

#### APPROXIMATE WEIGHTS:

- BOTTOM BASIN SECTION: 260 LBS.
- LID W/ HDPE: 180 LBS.
- CAST IRON RING: 33 LBS.
- CAST IRON COVER: 34 LBS.

**PLAN VIEW** 

PRESSURE PIPE SEALS FOR 4" PIPES CAST IN BASIN FOR INLETS & OUTLET, TYPICAL OF 3

\*\*FOR DEEPER APPLICATIONS THE 12" I.D. RIBBED HIGH DENSITY POLYETHYLENE RISER SECTION CAN BE PROVIDED WITH LENGTH AS REQUIRED & THE INLET CAN BE FIELD PLACED AND SEALED INTO THE 12" I.D. RISER SECTION\*\*

- REINFORCING: GRADE 60 MINIMUM
- SUITABLE FOR AASHTO HS-20-44 LOADINGS WHEN PLACED ON PROPERLY PREPARED BASE & BACKFILLED TO CREATE A SOIL ENVELOPE AROUND HDPE PIPE & THE CONTRACTOR CASTS A 3'X3'X8" THICK CONCRETE COLLAR AROUND THE TOP OF THE SAMPLING BASIN